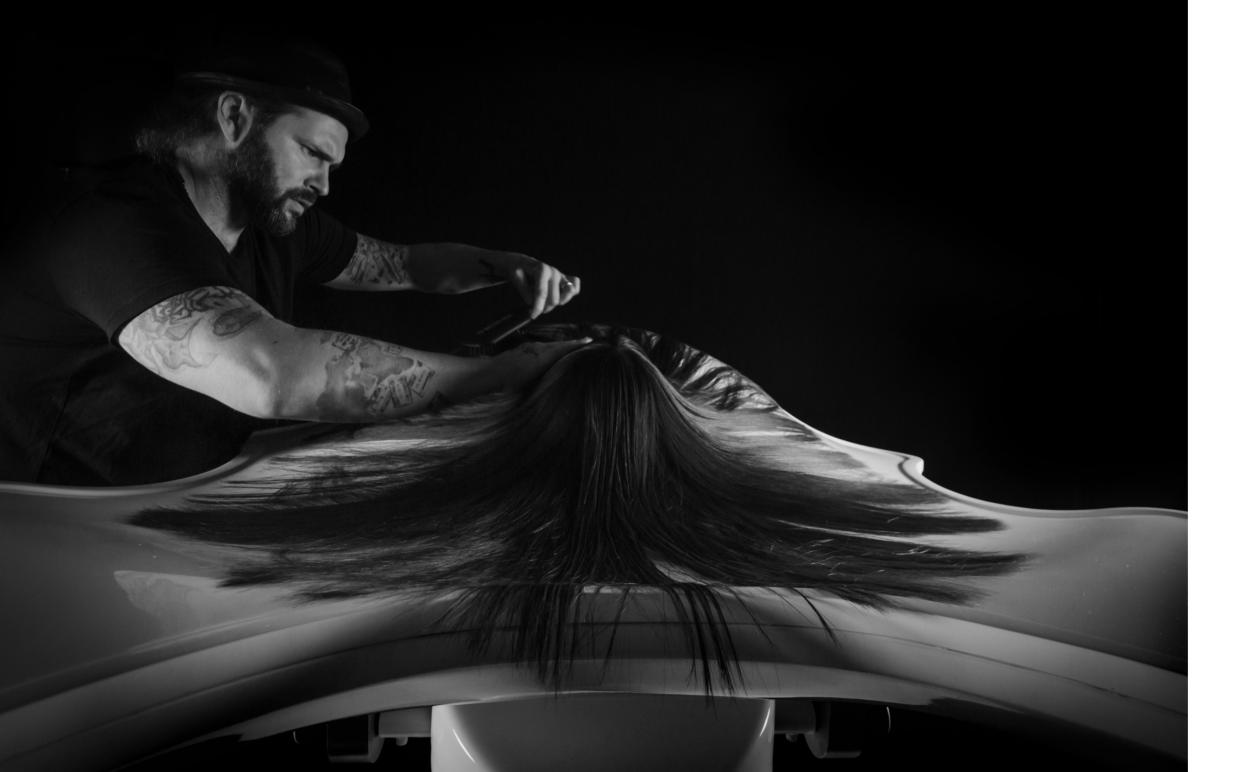

Meet the Angel - a Hair Dye Tablet that enables comfortable, dynamic, and effortless experience of treating long hair. Its surface is specially designed and profiled to invite the long hair to rest gently and evenly while you can focus on coloring without distractions. Any technique. Any style. No limitations.

## PROCESS

The exact shape of Color Angel is designed to give full support to hairstylists.

It enables working on a whole length of even the longest hair. From the roots to the very ends.

Profiled tabletop surface enables safe work on all hair strands. It gives the space to put them aside when done and control the treatment.

## EXPERIENCE

Forget unexpected effects, stains, or discolorations.

No more, ever again.

You will entirely control the hair treatment process you have designed.

From now on, you can achieve every desired effect also on a very long hair.