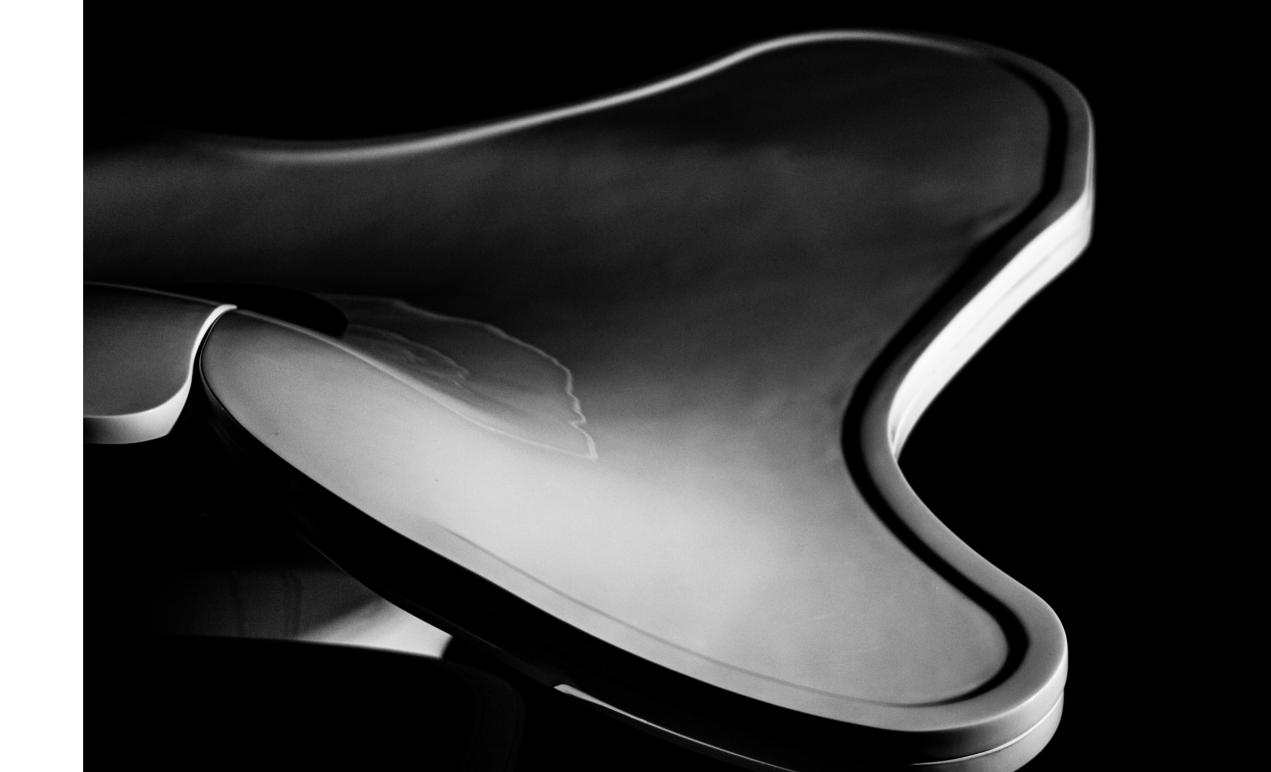

Meet the Angel - a Hair Dye Tablet that enables comfortable, dynamic, and effortless experience of treating long hair. Its surface is specially designed and profiled to invite the long hair to rest gently and evenly while you can focus on coloring without distractions. Any technique. Any style. No limitations.

## PROCESS

The exact shape of Color Angel is designed to give full support to hairstylists.

It enables working on a whole length of even the longest hair. From the roots to the very ends.

Profiled tabletop surface enables safe work on all hair strands. It gives the space to put them aside when done and control the treatment.