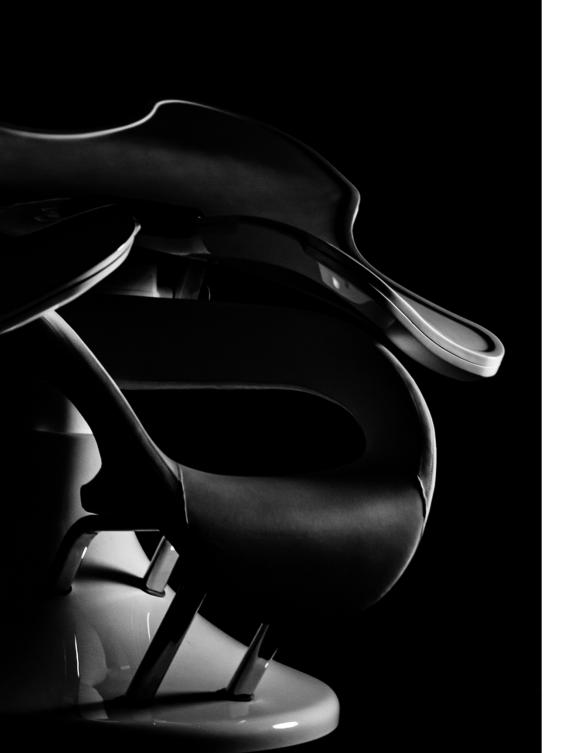

## PROCESS

The exact shape of Color Angel is designed to give full support to hairstylists.

It enables working on a whole length of even the longest hair. From the roots to the very ends.

Profiled tabletop surface enables safe work on all hair strands. It gives the space to put them aside when done and control the treatment.

## EXPERIENCE

Forget unexpected effects, stains, or discolorations.

No more, ever again.

You will entirely control the hair treatment process you have designed.

From now on, you can achieve every desired effect also on a very long hair.