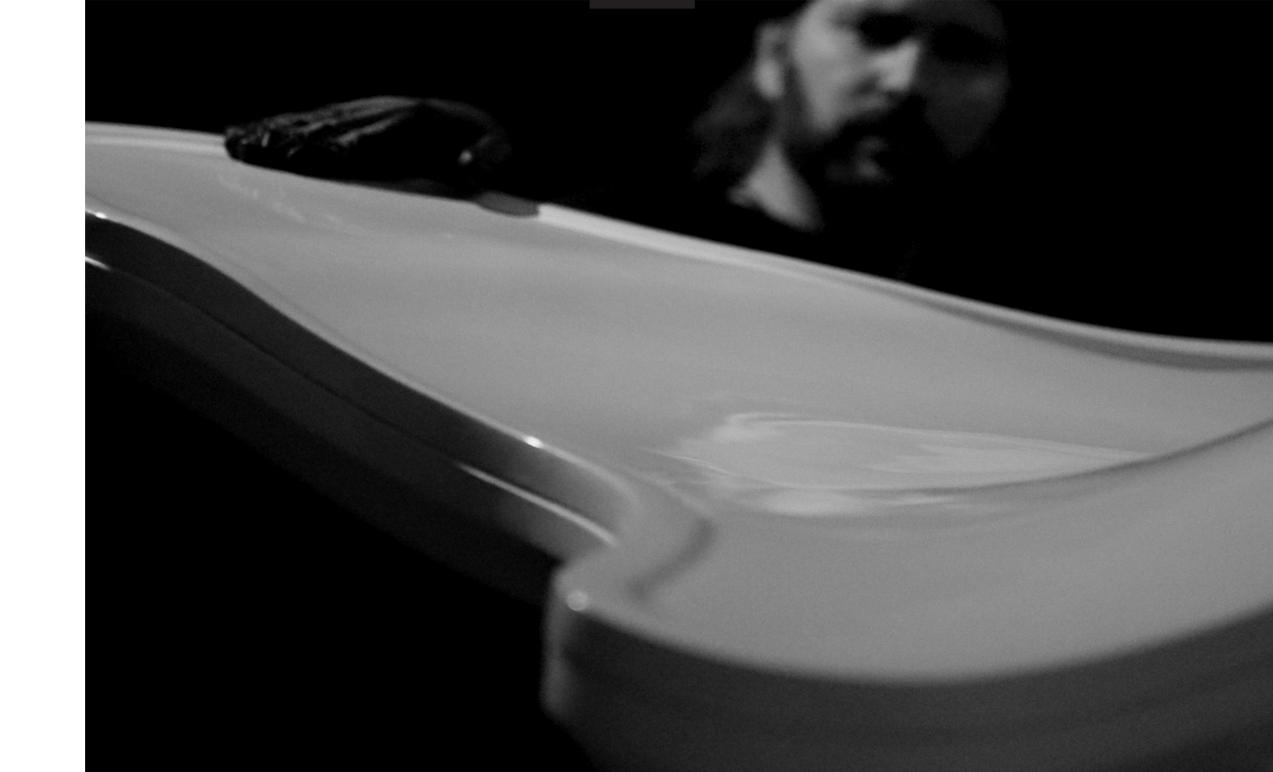

## PROCESS

The exact shape of Color Angel is designed to give full support to hairstylists.

It enables working on a whole length of even the longest hair. From the roots to the very ends.

Profiled tabletop surface enables safe work on all hair strands. It gives the space to put them aside when done and control the treatment.

## EXPERIENCE

Forget unexpected effects, stains, or discolorations.

No more, ever again.

You will entirely control the hair treatment process you have designed.

From now on, you can achieve every desired effect also on a very long hair.

Color Angel is a tool designed for the treatment of long hair. Join the change and create a joyful experience for stylist and the clients.