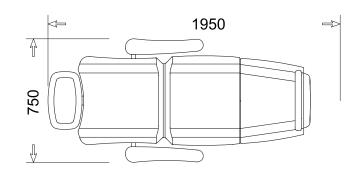

## Lena

| TECHNICAL SPECIFICATIONS |                     |  |
|--------------------------|---------------------|--|
| Manufactured by          | Namrol Medical S.L. |  |
| Model                    | SN-88*              |  |
| Identification number    | On CE Plate         |  |
| Туре                     | Electromechanic     |  |
| Power Supply             | 115 / 230 V         |  |
| Frequency                | 50/60Hz             |  |
| Operating Voltage        | 24 Volts            |  |
| Amps                     | 3,0 A               |  |
| Power                    | 120 W               |  |
| Memories                 | 2                   |  |

| CAPACITY      |        |
|---------------|--------|
| Liftable load | 220 Kg |
| Chair weight  | 82 Kg  |

| Bylayer painting |  |
|------------------|--|
| Wheels           |  |
|                  |  |