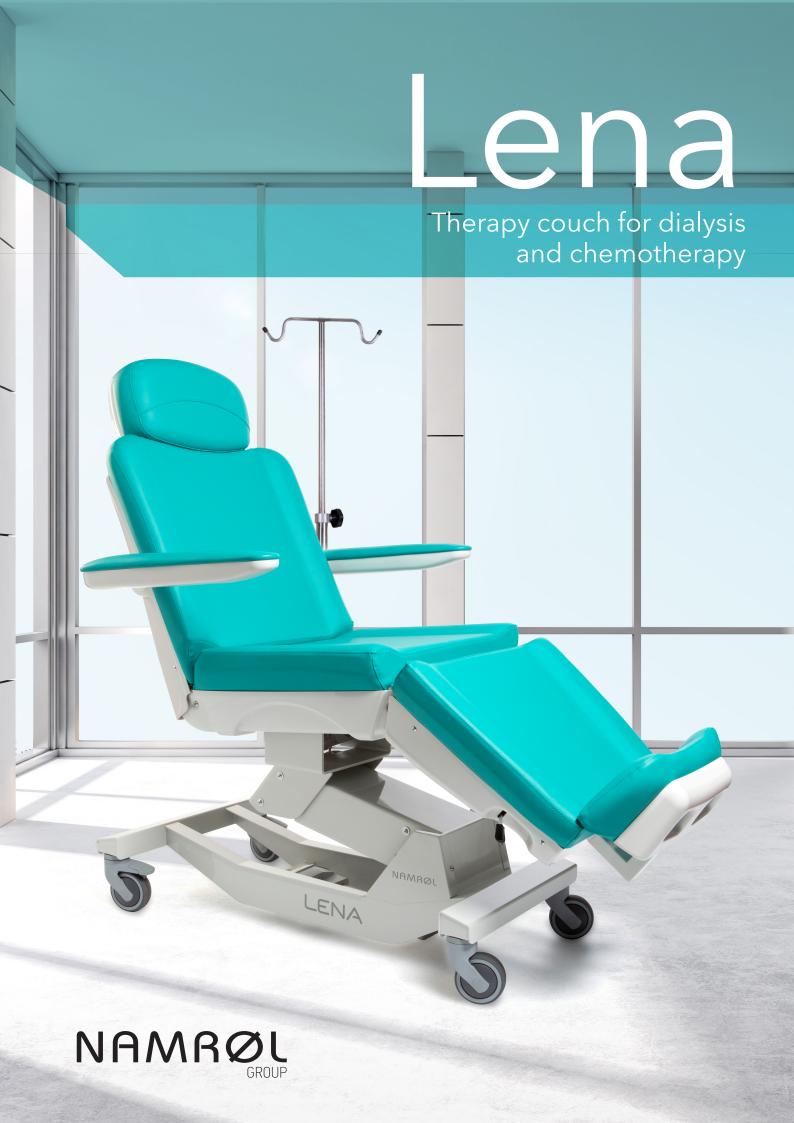

### THERAPY COUCH FOR DIALYSIS AND CHEMOTHERAPY

LENA a Therapy chair that represents a brand new technological advancement for the specific requirements of dialysis. Equipped with 3 or 4 electric motors, an easy-to-clean anatomic mattres and non-toxic, medical upholstery.

Upholstered in treated polyurethane, high density padding offering great comfort and durability.

The motors, the home position and the 2 memories totally programmable can assume any position and height. Due to these movements, the professional can carry out his work in complete comfort.

Upholstered armrests with raising/lowering synchronised with back rest, independently retractible.

The proximity to floor level and the removable armrests provide ease of access for the patient.

Legrest with feet support, retractible, with gas spring controlled high and low system.

Stable, safe and functional chassis.

Optimum designed base allowing ease of access from any angle.