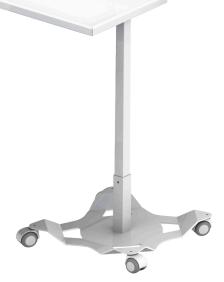

#### OVERCHAIR TABLE

It allows the patient to perform a multitude of tasks whilst remaining in a seated position