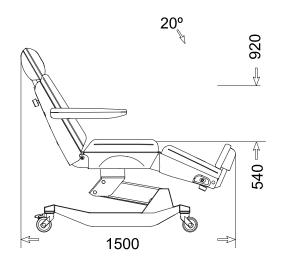

## Lena

| TECHNICAL SPECIFICATIONS |                     |  |
|--------------------------|---------------------|--|
| Manufactured by          | Namrol Medical S.L. |  |
| Model                    | SN-88*              |  |
| Identification number    | On CE Plate         |  |
| Туре                     | Electromechanic     |  |
| Power Supply             | 115 / 230 V         |  |
| Frequency                | 50/60Hz             |  |
| Operating Voltage        | 24 Volts            |  |
| Amps                     | 3,0 A               |  |
| Power                    | 120 W               |  |
| Memories                 | 2                   |  |

| CAPACITY      |        |
|---------------|--------|
| Liftable load | 220 Kg |
| Chair weight  | 82 Kg  |

| Bylayer painting |  |
|------------------|--|
| Wheels           |  |
|                  |  |