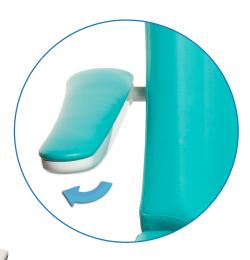

Upholstered armrests with raising/lowering synchronised with back rest, independently retractible.

The proximity to floor level and the removable armrests provide ease of access for the patient.

Legrest with feet support, retractible, with gas spring controlled high and low system.

#### **ARMRESTS**

For every specialty the perfect solution: armrests that rotatable and can be folded upwards, optional armrests that tiltable or armrests with height adjustment.