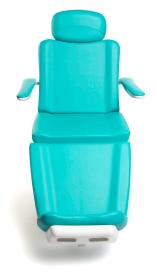

#### **Ideal for Dialysis, Chemotherapy or Blood Sampling**

Seated position

Trendelenburg and shock position

Bed position, flat position

Relax position with infussion holder

Upholstered armrests with raising/lowering synchronised with back rest, independently retractible.

The proximity to floor level and the removable armrests provide ease of access for the patient.

Legrest with feet support, retractible, with gas spring controlled high and low system.