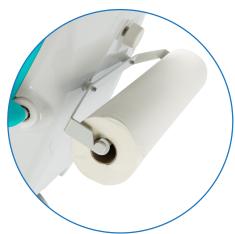

#### PAPER HOLDER

Ergonomic paper holder, easy assembly (max. lenght 59 cm, 12,5 cm diameter)