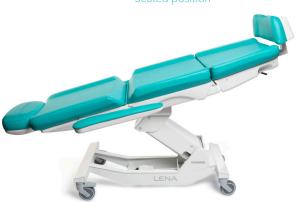

#### **Ideal for Dialysis, Chemotherapy or Blood Sampling**

Seated position

Trendelenburg and shock position

Bed position, flat position

Relax position with infussion holder

#### HAND CONTROL CHAIR

Simple operation, internationally understandable symbols; keys for basic settings for seated, relaxation, flat bed and Trendelenburg positions.

It is equipped with two independent memories to recall the stored positions, plus the return to the initial home position button.