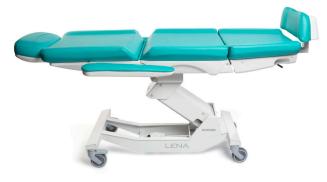

#### **Ideal for Dialysis, Chemotherapy or Blood Sampling**

Seated position

Trendelenburg and shock position

Bed position, flat position

Relax position with infussion holder

Upholstered in treated polyurethane, high density padding offering great comfort and durability.

The motors, the home position and the 2 memories totally programmable can assume any position and height. Due to these movements, the professional can carry out his work in complete comfort.