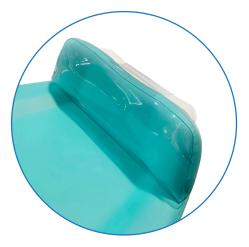

Upholstered in treated polyurethane, high density padding offering great comfort and durability.

The motors, the home position and the 2 memories totally programmable can assume any position and height. Due to these movements, the professional can carry out his work in complete comfort.