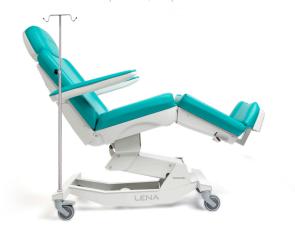

#### **Ideal for Dialysis, Chemotherapy or Blood Sampling**

Seated position

Trendelenburg and shock position

Bed position, flat position

Relax position with infussion holder

### THERAPY COUCH FOR DIALYSIS AND CHEMOTHERAPY

LENA a Therapy chair that represents a brand new technological advancement for the specific requirements of dialysis. Equipped with 3 or 4 electric motors, an easy-to-clean anatomic mattres and non-toxic, medical upholstery.

Upholstered in treated polyurethane, high density padding offering great comfort and durability.

The motors, the home position and the 2 memories totally programmable can assume any position and height. Due to these movements, the professional can carry out his work in complete comfort.

Upholstered armrests with raising/lowering synchronised with back rest, independently retractible.

The proximity to floor level and the removable armrests provide ease of access for the patient.

Legrest with feet support, retractible, with gas spring controlled high and low system.

Stable, safe and functional chassis.

Optimum designed base allowing ease of access from any angle.