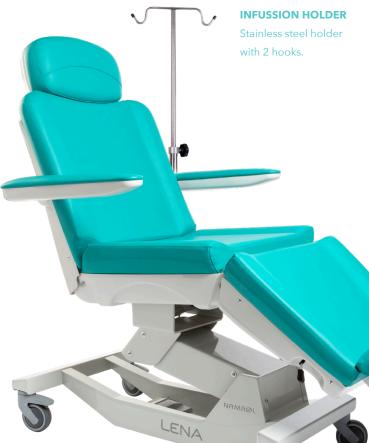

### THERAPY COUCH FOR DIALYSIS AND CHEMOTHERAPY

LENA a Therapy chair that represents a brand new technological advancement for the specific requirements of dialysis. Equipped with 3 or 4 electric motors, an easy-to-clean anatomic mattres and non-toxic, medical upholstery.

Upholstered in treated polyurethane, high density padding offering great comfort and durability.

The motors, the home position and the 2 memories totally programmable can assume any position and height. Due to these movements, the professional can carry out his work in complete comfort.

Upholstered armrests with raising/lowering synchronised with back rest, independently retractible.

The proximity to floor level and the removable armrests provide ease of access for the patient.

Legrest with feet support, retractible, with gas spring controlled high and low system.

Stable, safe and functional chassis.

Optimum designed base allowing ease of access from any angle.