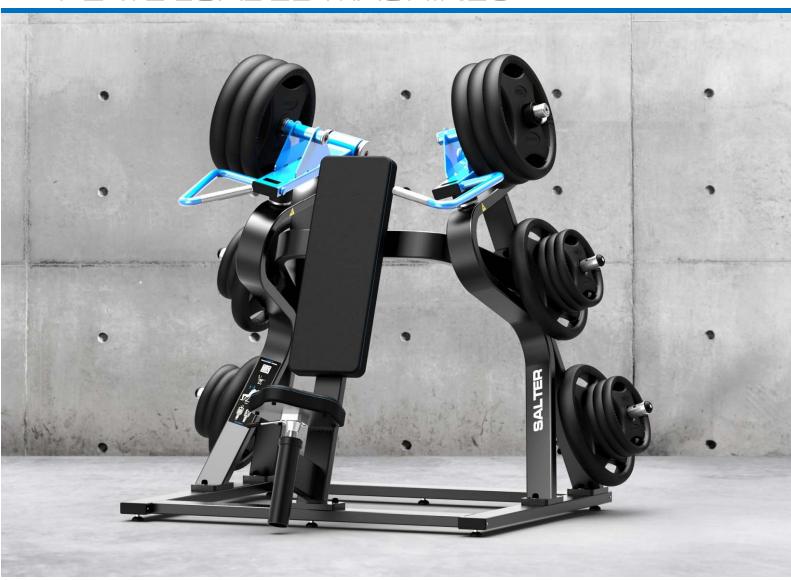

#### M-1598

### T-Bar row plate loaded

- 3 mm reinforced steel chassis.
- 200º polyester black powder paint.
- Antibacterial upholstery Norms MRSA, SANITIZED, fire retardant Norm M2, UNE 1021 and absence of solvents and harmful substances Norms OEKO-TEX.
- Seams in deep blue.
- Platform supports non-slip feet
- Supports chest adjustable by guide with ball skate that guarantees a smooth and silent movement.
- Tilting handlebar with grips injected in non-slip rubber.
- Support for discs.
- Disc diameter: 30/50 mm.

| REF.      | Ø DISCS |
|-----------|---------|
| M-1598    | 30 mm   |
| M-1598/50 | 50 mm   |

- Discs not included.
- Adjustable levellers in the base.
- Lever arm weight: 10 kg.
- Descriptive pictogram of the exercise.
- QR code with access to machine use video.
- Maximum user weight: 180 kg.
- Dimensions: 180x164x125 cm.
- Commercial use.