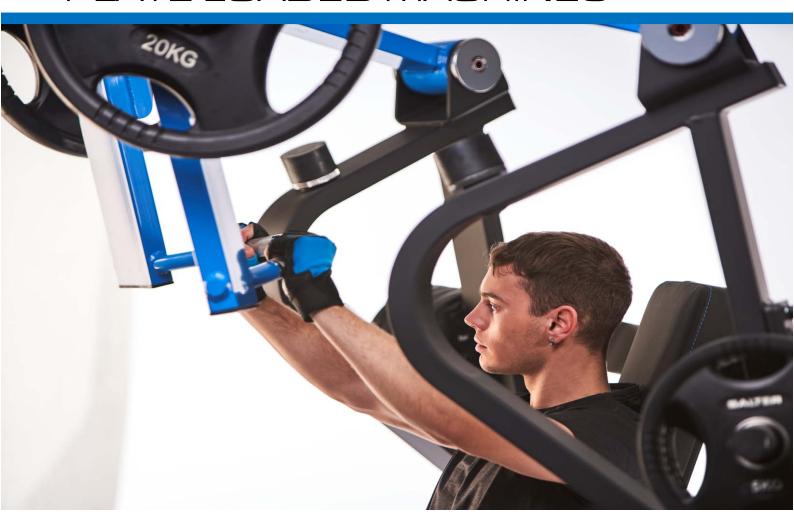

### M-1518 Shoulder press

- 3mm rectangular steel chassis.
- 200º polyester powder paint.
- Antibacterial upholstery Norms MRSA, SANITIZED, fire retardant Norm M2, UNE 1021 and absence of solvents and harmful substances Norms OEKO-TEX.
- Seams in deep blue.
- Anatomical seat.
- Height-adjustable anatomical leg rest.
- Help lever to facilitate the start of the exercise with automatic release.
- The movement multiplies the load x 2 due to the type of lever used.
  - REF. Ø DISCS
    M-1518 30 mm
    M-1518/50 50 mm

- Support for discs.
- Disc diameter: 30/50 mm.
- Disks not included.
- Adjustable levellers in the base.
- Lever arm weight: 10 kg.
- Descriptive pictogram of the exercise.
- QR code with access to machine use video.
- Maximum user weight: 180 kg.
- Dimensions: 147x128x82 cm.
- Commercial use.