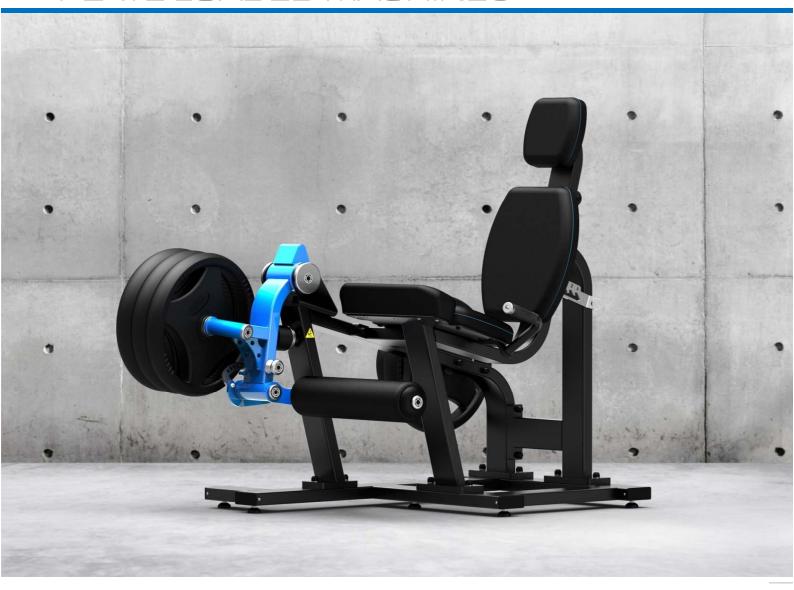

### M-1526 Leg extension

- 3mm rectangular steel chassis.
- 200º polyester powder paint.
- Antibacterial upholstery Norms MRSA, SANITIZED, fire retardant Norm M2, UNE 1021 and absence of solvents and harmful substances Norms OEKO-TEX.
- Seams in deep blue.
- Anatomical seat.
- Anatomically adjustable backrest.
- Grips injected in non-porous and non-slip rubber material.
- Support for discs.
- Disc diameter: 30/50 mm.
- Discs not included.

| REF.      | Ø DISCS |
|-----------|---------|
| M-1526    | 30 mm   |
| M-1526/50 | 50 mm   |

- Adjustable levellers in the base.
- Lever arm weight: 20 kg.
- Descriptive pictogram of the exercise.
- QR code with access to machine use video.
- Maximum user weight: 180 kg.
- Dimensions: 104x122x130 cm.
- Commercial use.