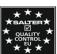

#### M-1598

### T-Bar row plate loaded

- 3 mm reinforced steel chassis.
- 200º polyester black powder paint.
- Antibacterial upholstery Norms MRSA, SANITIZED, fire retardant Norm M2, UNE 1021 and absence of solvents and harmful substances Norms OEKO-TEX.
- Seams in deep blue.
- Platform supports non-slip feet
- Supports chest adjustable by guide with ball skate that guarantees a smooth and silent movement.
- Tilting handlebar with grips injected in non-slip rubber.
- Support for discs.
- Disc diameter: 30/50 mm.

| REF.      | Ø DISCS |
|-----------|---------|
| M-1598    | 30 mm   |
| M-1598/50 | 50 mm   |

- Discs not included.
- Adjustable levellers in the base.
- Lever arm weight: 10 kg.
- Descriptive pictogram of the exercise.
- QR code with access to machine use video.
- Maximum user weight: 180 kg.
- Dimensions: 180x164x125 cm.
- Commercial use.