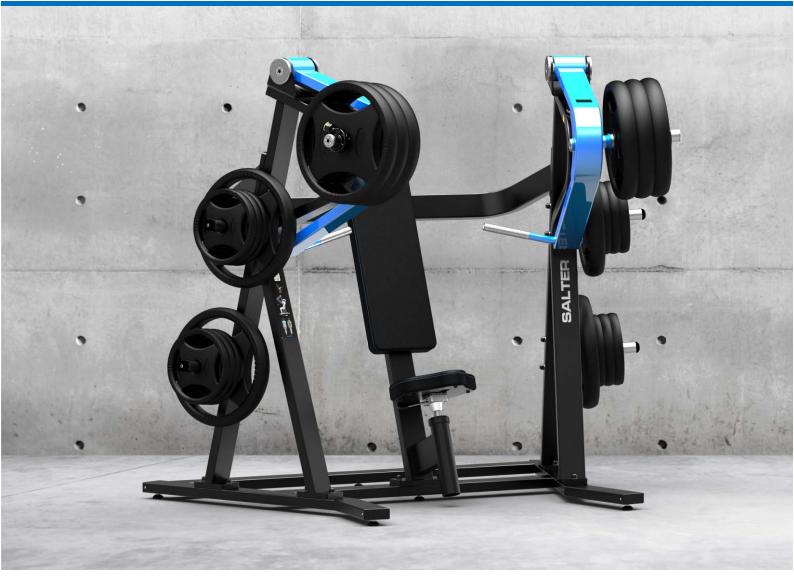

### M-1576 Shoulder press

- 3 mm rectangular steel chassis.
- 200º polyester powder paint.
- Antibacterial upholstery Norms MRSA, SANITIZED, fire retardant Norm M2, UNE 1021 and absence of solvents and harmful substances Norms OEKO-TEX.
- Seams in deep blue.
- Convergent and independent movement.
- Non-slip graphite grips for added security.
- Anatomically adjustable height seat by gas piston.
- Support for discs.
- Disc diameter: 30/50 mm.
- Discs not included.
- Adjustable levellers in the base.

| REF.      | Ø DISCS |
|-----------|---------|
| M-1576    | 30 mm   |
| M-1576/50 | 50 mm   |

- Lever arm weight: 8 kg each.
- Descriptive pictogram of the exercise.
- QR code with access to machine use video.
- Maximum user weight: 180 kg.
- Dimensions: 133x160x138 cm.
- Commercial use.