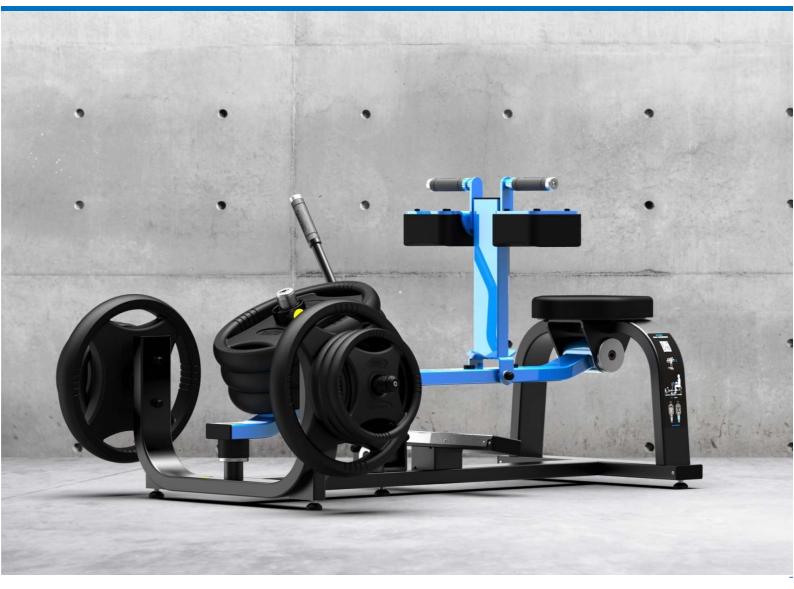

### T-Bar row plate loaded

- 3 mm reinforced steel chassis.
- 200º polyester black powder paint.
- Antibacterial upholstery Norms MRSA, SANITIZED, fire retardant Norm M2, UNE 1021 and absence of solvents and harmful substances Norms OEKO-TEX.
- Seams in deep blue.
- Platform supports non-slip feet
- Supports chest adjustable by guide with ball skate that guarantees a smooth and silent movement.
- Tilting handlebar with grips injected in non-slip rubber.
- Support for discs.
- Disc diameter: 30/50 mm.

| REF.      | Ø DISCS |
|-----------|---------|
| M-1598    | 30 mm   |
| M-1598/50 | 50 mm   |

- Discs not included.
- Adjustable levellers in the base.
- Lever arm weight: 10 kg.
- Descriptive pictogram of the exercise.
- QR code with access to machine use video.
- Maximum user weight: 180 kg.
- Dimensions: 180x164x125 cm.
- Commercial use.