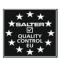

### M-1576 Shoulder press

- 3 mm rectangular steel chassis.
- 200º polyester powder paint.
- Antibacterial upholstery Norms MRSA, SANITIZED, fire retardant Norm M2, UNE 1021 and absence of solvents and harmful substances Norms OEKO-TEX.
- Seams in deep blue.
- Convergent and independent movement.
- Non-slip graphite grips for added security.
- Anatomically adjustable height seat by gas piston.
- Support for discs.
- Disc diameter: 30/50 mm.
- Discs not included.
- Adjustable levellers in the base.

| REF.      | Ø DISCS |
|-----------|---------|
| M-1576    | 30 mm   |
| M-1576/50 | 50 mm   |

- Lever arm weight: 8 kg each.
- Descriptive pictogram of the exercise.
- QR code with access to machine use video.
- Maximum user weight: 180 kg.
- Dimensions: 133x160x138 cm.
- Commercial use.