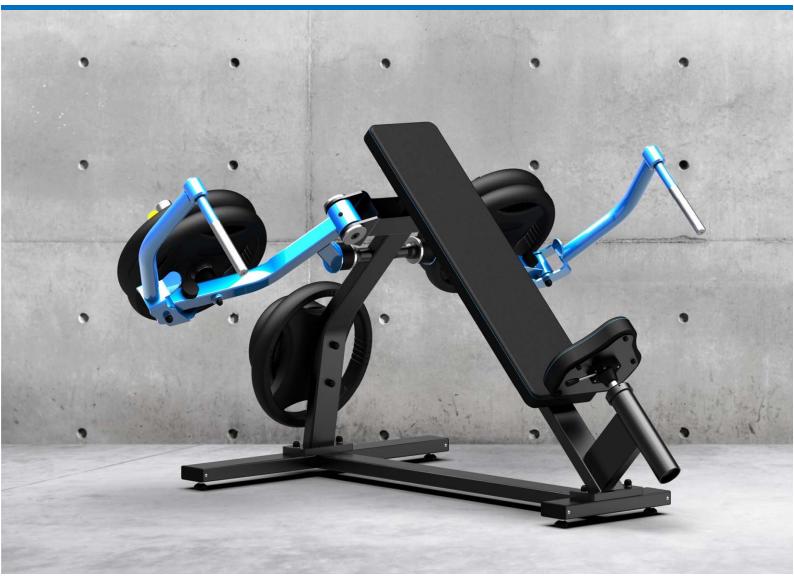

#### M-1598

### T-Bar row plate loaded

- 3 mm reinforced steel chassis.
- 200º polyester black powder paint.
- Antibacterial upholstery Norms MRSA, SANITIZED, fire retardant Norm M2, UNE 1021 and absence of solvents and harmful substances Norms OEKO-TEX.
- Seams in deep blue.
- Platform supports non-slip feet
- Supports chest adjustable by guide with ball skate that guarantees a smooth and silent movement.
- Tilting handlebar with grips injected in non-slip rubber.
- Support for discs.
- Disc diameter: 30/50 mm.

| REF.      | Ø DISCS |
|-----------|---------|
| M-1598    | 30 mm   |
| M-1598/50 | 50 mm   |

- Discs not included.
- Adjustable levellers in the base.
- Lever arm weight: 10 kg.
- Descriptive pictogram of the exercise.
- QR code with access to machine use video.
- Maximum user weight: 180 kg.
- Dimensions: 180x164x125 cm.
- Commercial use.