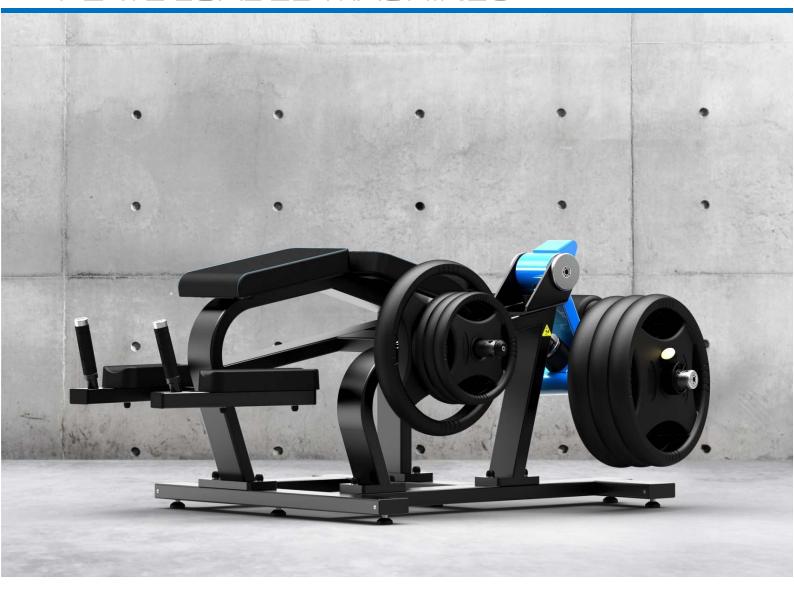

#### M-1598

### T-Bar row plate loaded

- 3 mm reinforced steel chassis.
- 200º polyester black powder paint.
- Antibacterial upholstery Norms MRSA, SANITIZED, fire retardant Norm M2, UNE 1021 and absence of solvents and harmful substances Norms OEKO-TEX.
- Seams in deep blue.
- Platform supports non-slip feet
- Supports chest adjustable by guide with ball skate that guarantees a smooth and silent movement.
- Tilting handlebar with grips injected in non-slip rubber.
- Support for discs.
- Disc diameter: 30/50 mm.

| REF.      | Ø DISCS |
|-----------|---------|
| M-1598    | 30 mm   |
| M-1598/50 | 50 mm   |

- Discs not included.
- Adjustable levellers in the base.
- Lever arm weight: 10 kg.
- Descriptive pictogram of the exercise.
- QR code with access to machine use video.
- Maximum user weight: 180 kg.
- Dimensions: 180x164x125 cm.
- Commercial use.