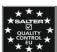

### T-Bar row plate loaded

- 3 mm reinforced steel chassis.
- 200º polyester black powder paint.
- Antibacterial upholstery Norms MRSA, SANITIZED, fire retardant Norm M2, UNE 1021 and absence of solvents and harmful substances Norms OEKO-TEX.
- Seams in deep blue.
- Platform supports non-slip feet
- Supports chest adjustable by guide with ball skate that guarantees a smooth and silent movement.
- Tilting handlebar with grips injected in non-slip rubber.
- Support for discs.
- Disc diameter: 30/50 mm.

| REF.      | Ø DISCS |
|-----------|---------|
| M-1598    | 30 mm   |
| M-1598/50 | 50 mm   |

- Discs not included.
- Adjustable levellers in the base.
- Lever arm weight: 10 kg.
- Descriptive pictogram of the exercise.
- QR code with access to machine use video.
- Maximum user weight: 180 kg.
- Dimensions: 180x164x125 cm.
- Commercial use.