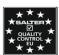

### M-1576 Shoulder press

- 3 mm rectangular steel chassis.
- 200º polyester powder paint.
- Antibacterial upholstery Norms MRSA, SANITIZED, fire retardant Norm M2, UNE 1021 and absence of solvents and harmful substances Norms OEKO-TEX.
- Seams in deep blue.
- Convergent and independent movement.
- Non-slip graphite grips for added security.
- Anatomically adjustable height seat by gas piston.
- Support for discs.
- Disc diameter: 30/50 mm.
- Discs not included.
- Adjustable levellers in the base.

| REF.      | Ø DISCS |
|-----------|---------|
| M-1576    | 30 mm   |
| M-1576/50 | 50 mm   |

- Lever arm weight: 8 kg each.
- Descriptive pictogram of the exercise.
- QR code with access to machine use video.
- Maximum user weight: 180 kg.
- Dimensions: 133x160x138 cm.
- Commercial use.