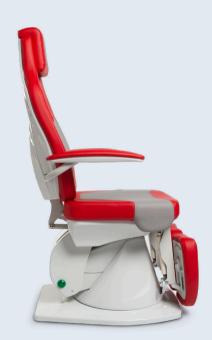

## Uncompromising approach to every treatment situation.

Let us help you choose a Zeta chair that will take your clinic to a whole new level.

Zeta can reach a perfect flat position at any height, for the maximum comfort of the operator while performing a clinical examination or professional treatment.

The swivel base, the minimum height to the floor and the folding arms, provide comfortable access for the patient.

Anatomical backrest with low hardness foam, for comfortable and relaxed treatment of patients.