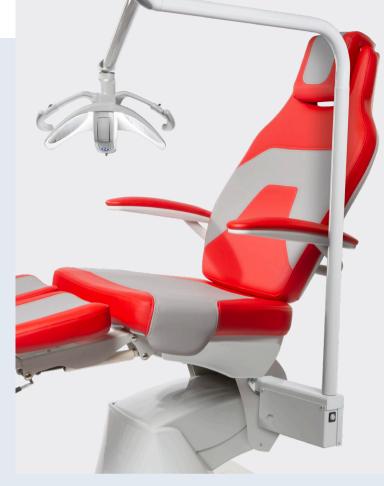

#### **Magnifying lamp support**

Chair side mount magnifying lamp support. Synchronized raising and lowering movement with the chair.

#### **Scialytic lamp support**

Chair side mount scialytic lamp support. Synchronized raising and lowering movement with the chair.