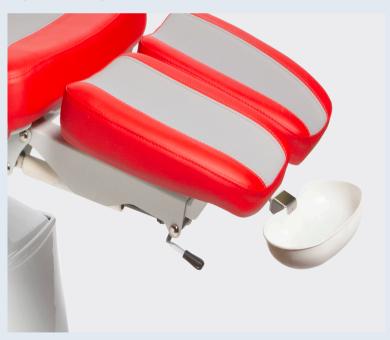

#### **Debris tray**

Waste collection trays with quick clamping system in stainless steel.