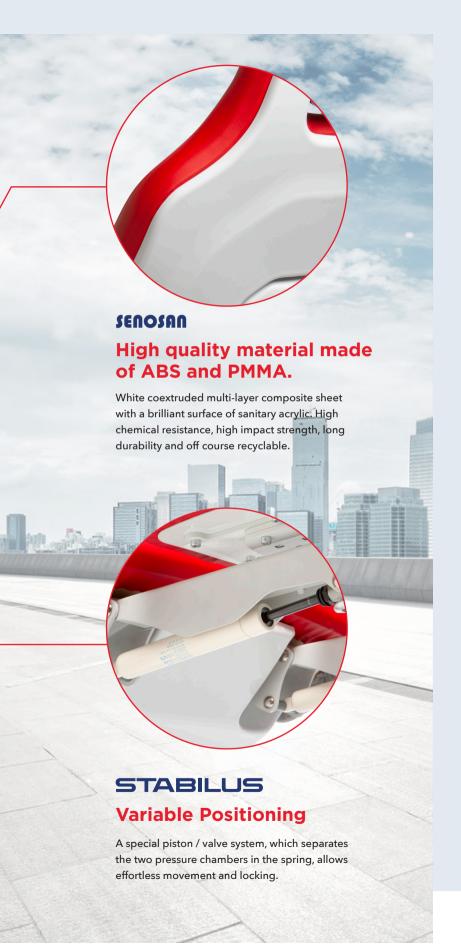

# Details make the difference

It's just a small thing that most people wouldn't notice, but it's a detail worth noting in the quest for outstanding quality and durability.

## Ergonomic for ideal posture.

It's just a small thing that most people wouldn't notice, but it's a detail worth noting in the quest for outstanding quality and durability.