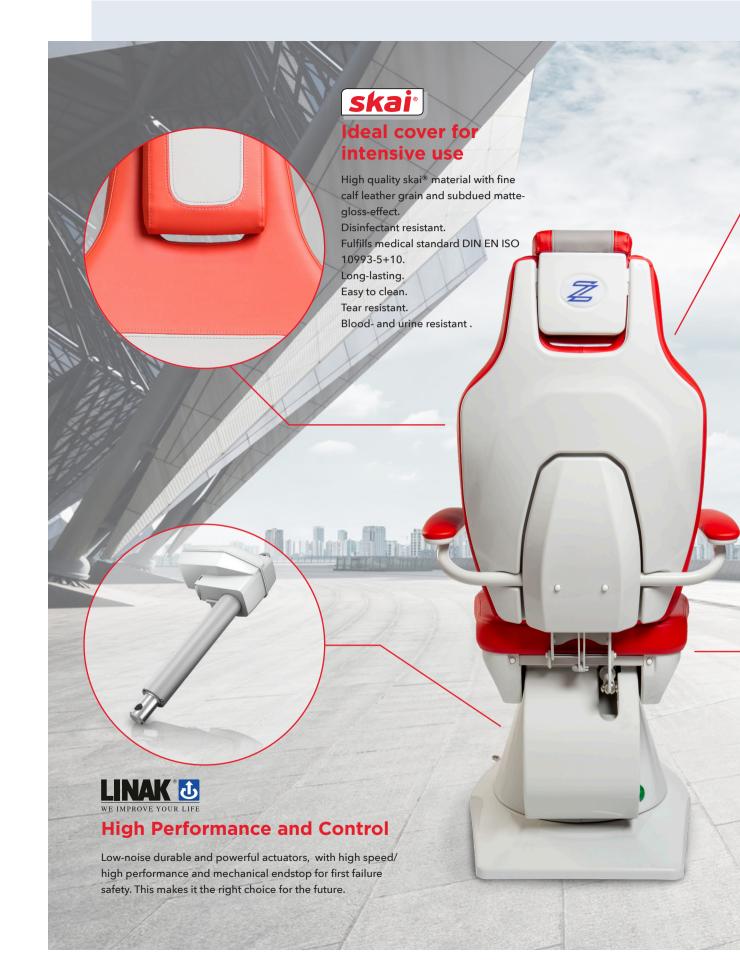

## **Exclusive** personality

High-quality skai® material with fine calf leather grain and subdued matte-gloss-effect. The very extensive and trend-orientated color spectrum enables many combinations.

| <b>@</b> | Long-lasting                                 | ✓                                      |
|----------|----------------------------------------------|----------------------------------------|
| <b>P</b> | Tear resistant                               | ✓                                      |
|          | Easy to clean                                | ✓                                      |
|          | Abrasion resistance                          | > 50.000                               |
|          | Skin irritation and sensitivity ISO 10993-10 | No reaction                            |
|          | Cytotoxicity ISO 10993-5                     | Complies                               |
|          | UV resistance                                | ✓                                      |
|          | Composition                                  | 90% PVC-compound<br>10% knitted fabric |
| *        | Made in                                      | Germany                                |

The colour samples are indicative and not intended as an exact replica of the actual colour of the product.

The products are subject to modifications and improvements whithout previous notice.

skai