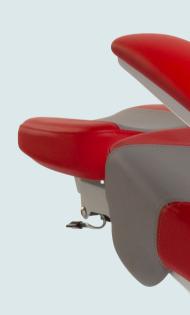

#### Easy to get into and out of the chair

Upholstered arms make it easier for your patients to get into and out of the chair. They swing downwards and provide support and security during treatment, without you having to forgo freedom of movement. Arms lower with the chair back as well as swivel.

#### **Padded access**

The exclusive seat design with side padded, ensures comfortable access for everyone and enable patients to transfer onto and off of the chair with minimal assistance.