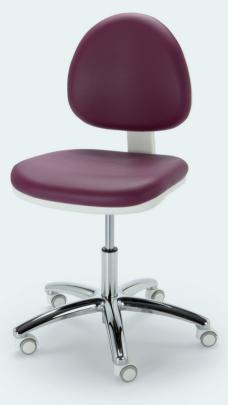

#### **CORSA**

Ergonomically designed stool to maintain proper posture, upholstered in SKAY seamless, easy to clean with piston controlled height regulation. Soft double wheels mounted on a chrome finish with 5 support points. Colors can be matched to the range of colors for the treatment beds.