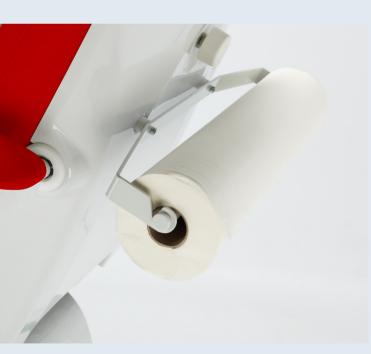

#### Paper roll holder

Ergonomic paper holder, easy assembly (max. lenght 59 cm, 12,5 cm diameter)