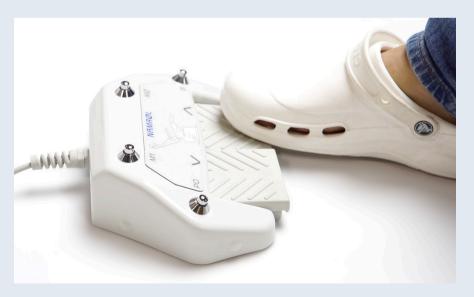

#### **Hands free operation**

The foot switch is your multifunctional control element for all chair functions. Include home position and two memory positions that you customize to your needs.

#### **Wireless Foot Control**

Enjoy the freedom of locating the foot control anywhere in the room. Remove cords and eliminate obstacles.