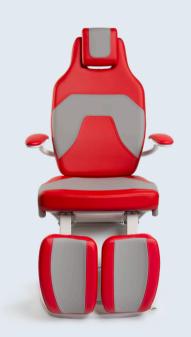

#### Comfort begins at the head

Make yourself and your patients comfortable. Adjust the headrest of your Zeta chair exactly to the comfort position. The fixed positions are precisely adapted to the anatomy.

#### Easy to get into and out of the chair

Upholstered arms make it easier for your patients to get into and out of the chair. They swing downwards and provide support and security during treatment, without you having to forgo freedom of movement. Arms lower with the chair back as well as swivel.