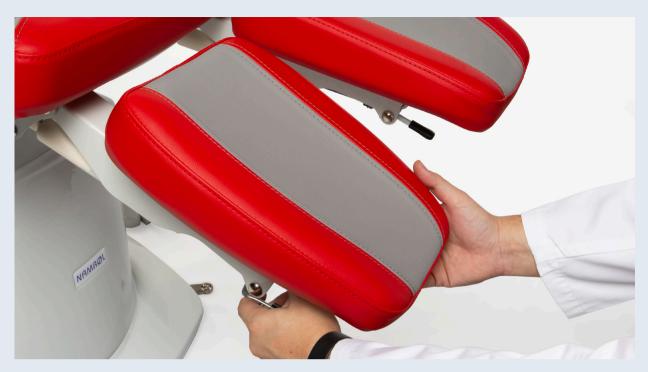

#### **Quick adjustment**

Easy-to-reach release handles on side of each legrest allow for smooth, one-handed operation . (Electrical movment in Zeta 5)

#### **Multi-Positioning**

Articulated leg rests with angular width of 30°-30°, mounted on telescopic slides with travel up to 300 mm, tilting and vertically lift able with an amplitude angle by 90°, perfectly vertical to the ground in the rest position.