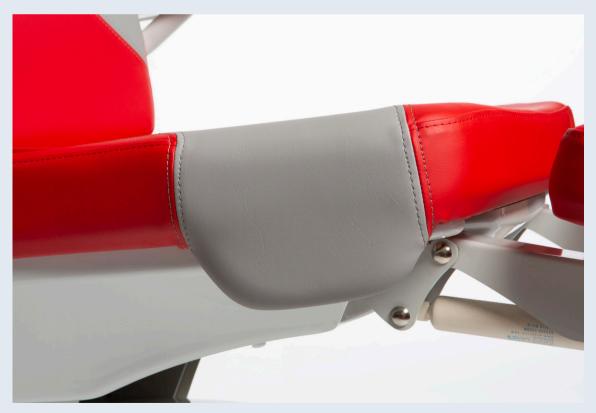

# Details make the difference

It's just a small thing that most people wouldn't notice, but it's a detail worth noting in the quest for outstanding quality and durability.

The swivel base, the minimum height to the floor and the folding arms, provide comfortable access for the patient.

Anatomical backrest with low hardness foam, for comfortable and relaxed treatment of patients.