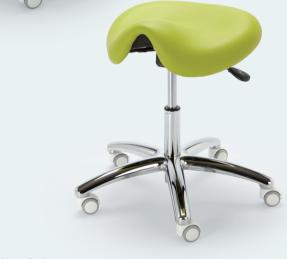

#### **CORSA - V**

Very healthy, incredibly comfortable "Saddle seat" with backrest. It is possible to adjust the height of the stool through gas spring.

#### CORSA - L

Very healthy, incredibly comfortable "Saddle seat" with backrest. It is possible to adjust the height of the stool through gas spring.