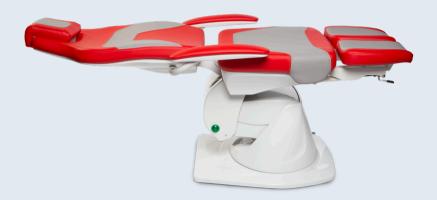

Powered base, back and tilt for effortless positioning (Zeta 3)

360° rotation on base enabling different working positions.

Powered base, back and tilt for effortless positioning.

Maximum height of 140 cm allows you to work standing if desired.

#### Single leg

Single leg support which is electrically operated. SN-727 and SN-728

**360**º

 $360\ensuremath{^\circ}$  Rotation with foot lever for a perfect and controlled locking function

#### **Multi-Positioning**

Articulated leg rests with angular width of 30°-30°, mounted on telescopic slides with travel up to 300 mm, tilting and vertically lift able with an amplitude angle by 90°, perfectly vertical to the ground in the rest position.