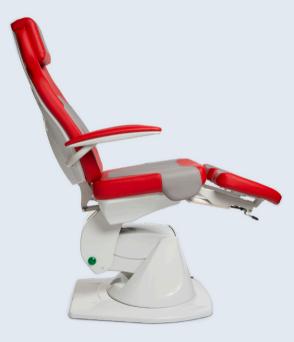

#### Namrol is shaping the future of professional podiatry chairs.

All research begins with a consideration of history. Using the example of our 1995 podiatry chair, designers describes those elements that still make a Namrol chair unmistakable today. A combination of precision and technological innovation, Zeta offers a patient chair in a class of its own.

The design of Zeta chair really stands out from the crowd. It showcases individuality, while also impressively demonstrating how progress can be interpreted in a comfort way.

The reference for all new Namrol designs.