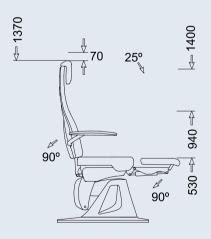

## Uncompromising approach to every treatment situation.

Let us help you choose a Zeta chair that will take your clinic to a whole new level.

Zeta can reach a perfect flat position at any height, for the maximum comfort of the operator while performing a clinical examination or professional treatment.

Powered base, back and tilt for effortless positioning (Zeta 3)

360° rotation on base enabling different working positions.

Powered base, back and tilt for effortless positioning.

Maximum height of 140 cm allows you to work standing if desired.

#### **Multi-Positioning**

Articulated leg rests with angular width of 30°-30°, mounted on telescopic slides with travel up to 300 mm, tilting and vertically lift able with an amplitude angle by 90°, perfectly vertical to the ground in the rest position.