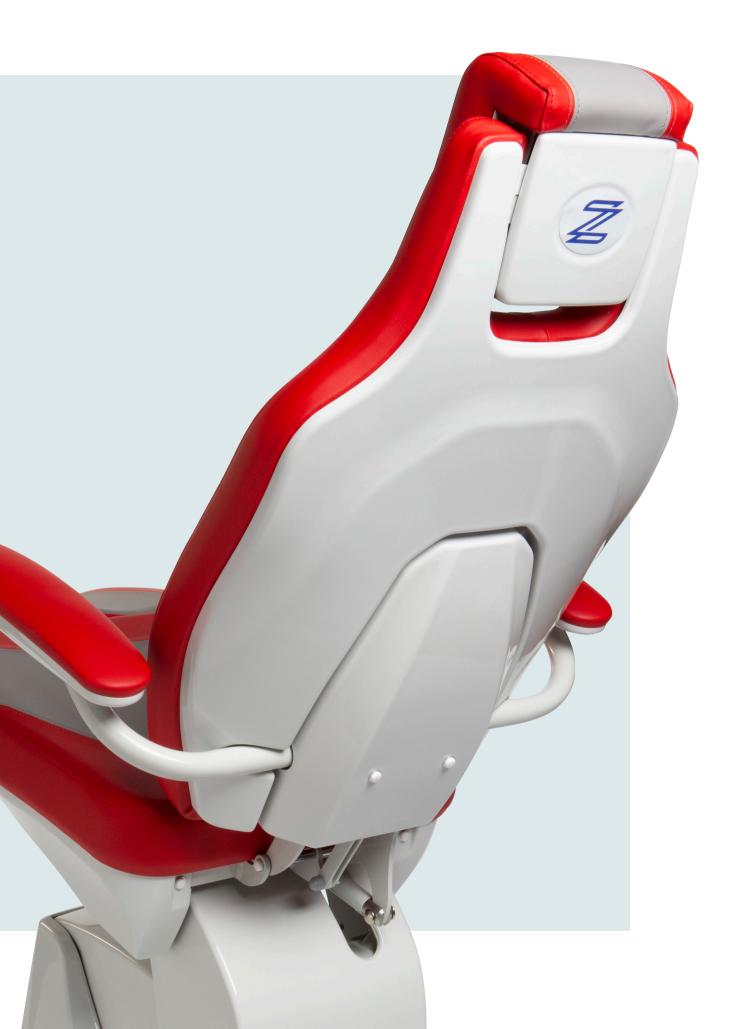

#### Comfort begins at the head

Make yourself and your patients comfortable. Adjust the headrest of your Zeta chair exactly to the comfort position. The fixed positions are precisely adapted to the anatomy.

# Details make the difference

It's just a small thing that most people wouldn't notice, but it's a detail worth noting in the quest for outstanding quality and durability.

## Ergonomic for ideal posture.

It's just a small thing that most people wouldn't notice, but it's a detail worth noting in the quest for outstanding quality and durability.