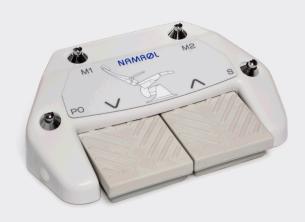

#### **Hands free operation**

The foot switch is your multifunctional control element for all chair functions. Include home position and two memory positions that you customize to your needs.

#### **Wireless Foot Control**

Enjoy the freedom of locating the foot control anywhere in the room. Remove cords and eliminate obstacles.