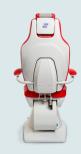

Powered base, back and tilt for effortless positioning (Zeta 3)

360° rotation on base enabling different working positions.

Powered base, back and tilt for effortless positioning.

Maximum height of 140 cm allows you to work standing if desired.

#### Single leg

Single leg support which is electrically operated. SN-727 and SN-728

**360**º

 $360\ensuremath{^\circ}$  Rotation with foot lever for a perfect and controlled locking function