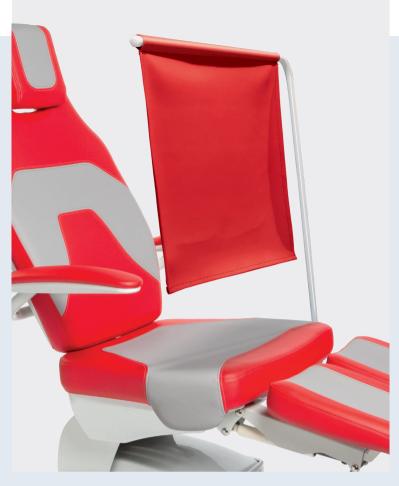

#### **Protection screen**

Protection screen can be attached to either side of the chair, is designed to block the patient's line of sight to the foot treatment area.