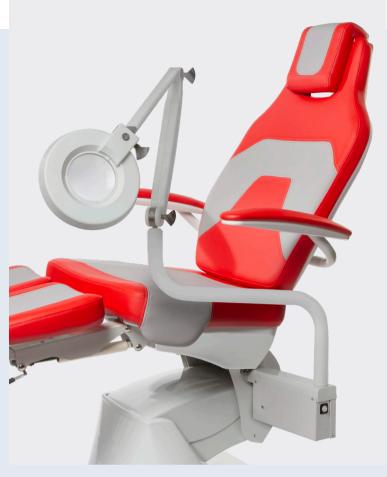

The design of Zeta chair really stands out from the crowd. It showcases individuality, while also impressively demonstrating how progress can be interpreted in a comfort way.

The reference for all new Namrol designs.

## Uncompromising approach to every treatment situation.

Let us help you choose a Zeta chair that will take your clinic to a whole new level.

Zeta can reach a perfect flat position at any height, for the maximum comfort of the operator while performing a clinical examination or professional treatment.

The swivel base, the minimum height to the floor and the folding arms, provide comfortable access for the patient.

Anatomical backrest with low hardness foam, for comfortable and relaxed treatment of patients.

#### Easy to get into and out of the chair

Upholstered arms make it easier for your patients to get into and out of the chair. They swing downwards and provide support and security during treatment, without you having to forgo freedom of movement. Arms lower with the chair back as well as swivel.

#### **Magnifying lamp support**

Chair side mount magnifying lamp support. Synchronized raising and lowering movement with the chair.