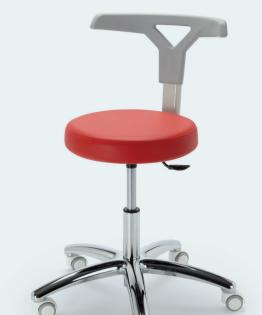

#### **COSMOS**

Anatomic stool with backrest, upholstered in SKAY, seamless easy to clean with piston controlled height regulation. Soft double wheels mounted on a chrome finish with 5 support points. Colors can be matched to the range of colors for the treatment beds.