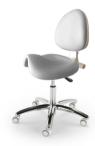

#### **COSMOS**

Anatomic stool with backrest, upholstered in SKAY, seamless easy to clean with piston controlled height regulation. Soft double wheels mounted on a chrome finish with 5 support points. Colors can be matched to the range of colors for the treatment beds.

#### **CORSA**

Ergonomically designed stool to maintain proper posture, upholstered in SKAY seamless, easy to clean with piston controlled height regulation. Soft double wheels mounted on a chrome finish with 5 support points. Colors can be matched to the range of colors for the treatment beds.