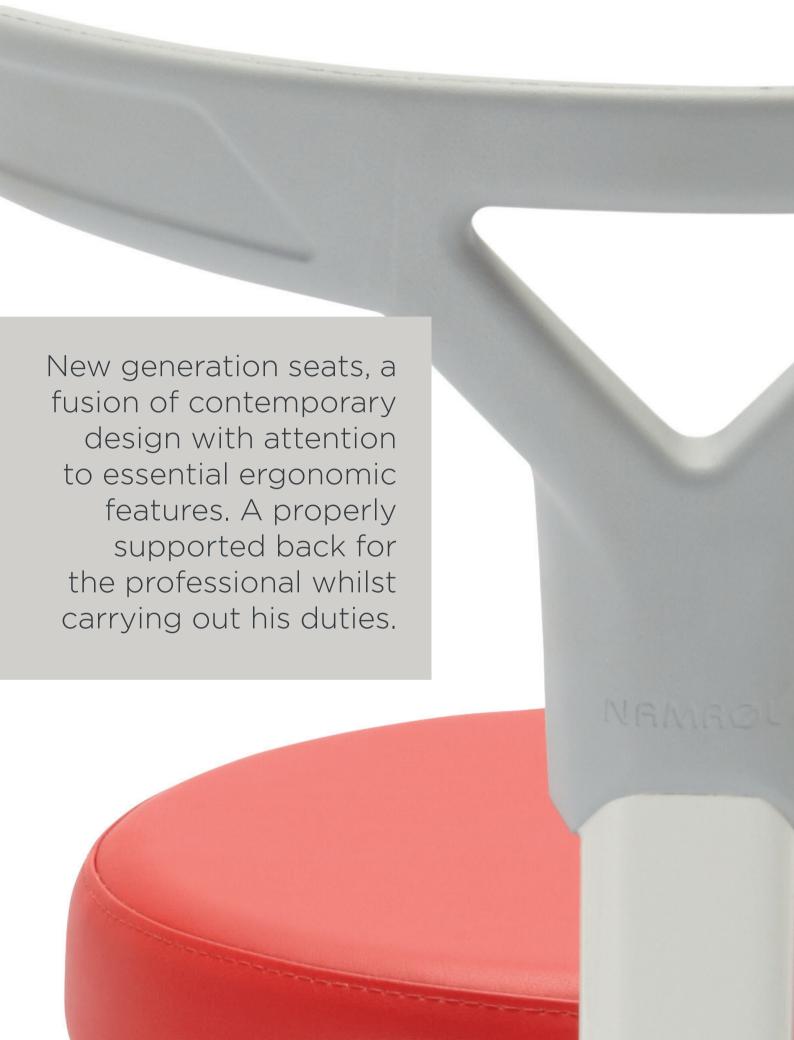

## Ergonomic for ideal posture.

It's just a small thing that most people wouldn't notice, but it's a detail worth noting in the quest for outstanding quality and durability.

#### MONZA

Anatomic stool with half moon back rest, upholstered in SKAY, seamless easy to clean with piston controlled height regulation. Soft, double castors mounted on chrome finish, with 5 points of support. Colors can be matched to the range of colors for the treatment beds