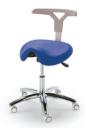

#### **CORSA - V**

Very healthy, incredibly comfortable "Saddle seat" with backrest. It is possible to adjust the height of the stool through gas spring.

#### CORSA - L

Very healthy, incredibly comfortable "Saddle seat" with backrest. It is possible to adjust the height of the stool through gas spring.