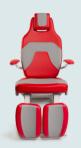

The swivel base, the minimum height to the floor and the folding arms, provide comfortable access for the patient.

Anatomical backrest with low hardness foam, for comfortable and relaxed treatment of patients.

#### **Multi-Positioning**

Articulated leg rests with angular width of 30°-30°, mounted on telescopic slides with travel up to 300 mm, tilting and vertically lift able with an amplitude angle by 90°, perfectly vertical to the ground in the rest position.