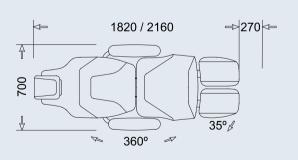

Powered base, back and tilt for effortless positioning (Zeta 3)

360° rotation on base enabling different working positions.

Powered base, back and tilt for effortless positioning.

Maximum height of 140 cm allows you to work standing if desired.

#### Single leg

Single leg support which is electrically operated. SN-727 and SN-728

**360**º

 $360\ensuremath{^\circ}$  Rotation with foot lever for a perfect and controlled locking function