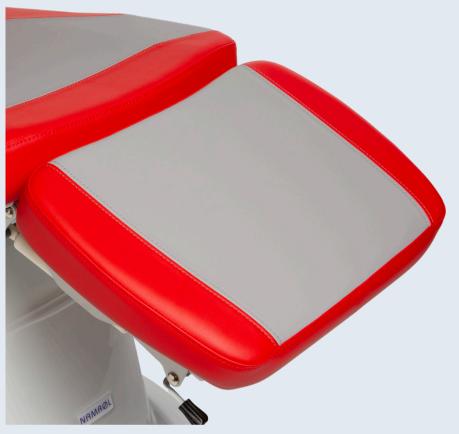

#### **Padded access**

The exclusive seat design with side padded, ensures comfortable access for everyone and enable patients to transfer onto and off of the chair with minimal assistance.