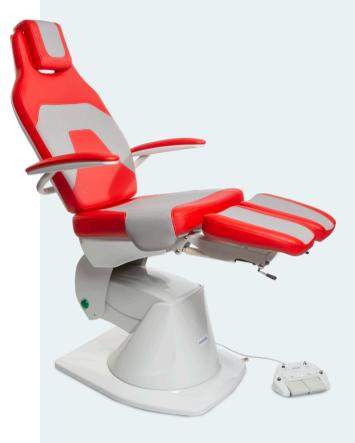

#### Namrol is shaping the future of professional podiatry chairs.

All research begins with a consideration of history. Using the example of our 1995 podiatry chair, designers describes those elements that still make a Namrol chair unmistakable today. A combination of precision and technological innovation, Zeta offers a patient chair in a class of its own.

The design of Zeta chair really stands out from the crowd. It showcases individuality, while also impressively demonstrating how progress can be interpreted in a comfort way.

The reference for all new Namrol designs.

## Uncompromising approach to every treatment situation.

Let us help you choose a Zeta chair that will take your clinic to a whole new level.

Zeta can reach a perfect flat position at any height, for the maximum comfort of the operator while performing a clinical examination or professional treatment.

The swivel base, the minimum height to the floor and the folding arms, provide comfortable access for the patient.

Anatomical backrest with low hardness foam, for comfortable and relaxed treatment of patients.

Powered base, back and tilt for effortless positioning (Zeta 3)

360° rotation on base enabling different working positions.

Powered base, back and tilt for effortless positioning.

Maximum height of 140 cm allows you to work standing if desired.