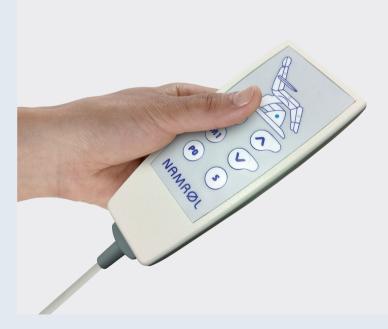

#### **Hand control**

The Zeta handset has an ergonomic design and size and features large buttons all blending in to a user-friendly handset. Hook for placement on the bed.