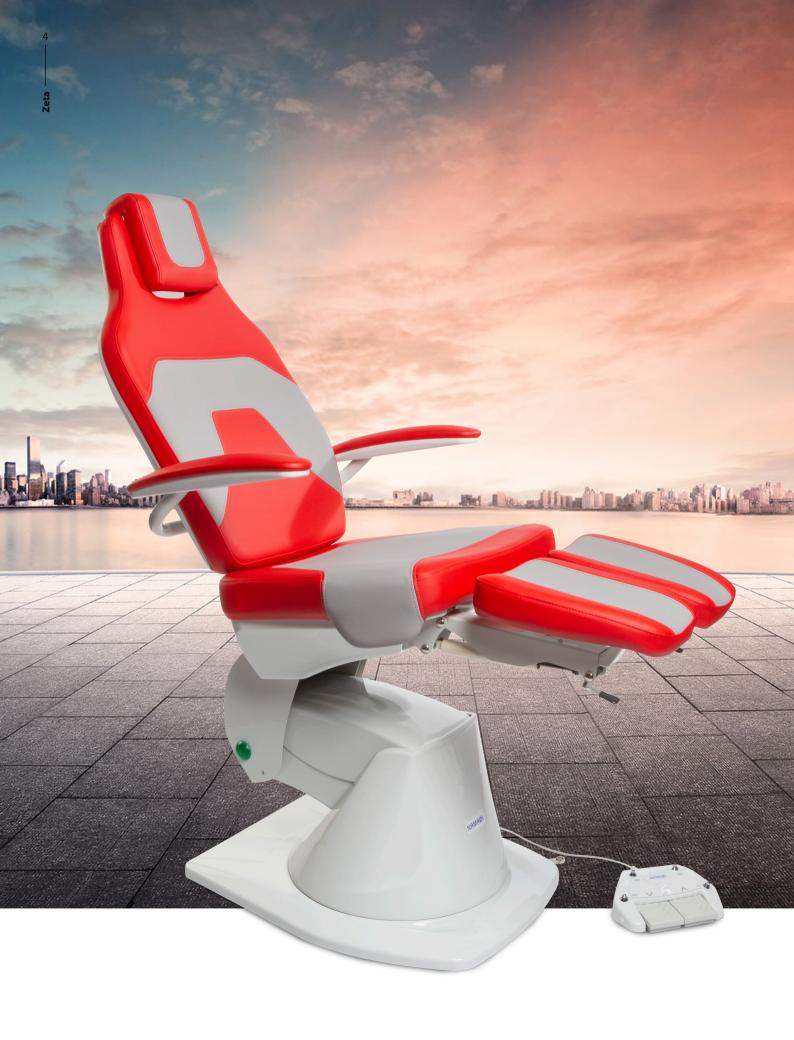

#### Zeta

## Uncompromising approach to every treatment situation.

Let us help you choose a Zeta chair that will take your clinic to a whole new level.

Zeta can reach a perfect flat position at any height, for the maximum comfort of the operator while performing a clinical examination or professional treatment.

The swivel base, the minimum height to the floor and the folding arms, provide comfortable access for the patient.

Anatomical backrest with low hardness foam, for comfortable and relaxed treatment of patients.

Powered base, back and tilt for effortless positioning (Zeta 3)

360° rotation on base enabling different working positions.

Powered base, back and tilt for effortless positioning.

Maximum height of 140 cm allows you to work standing if desired.