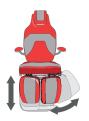

Powered base, back and tilt for effortless positioning (Zeta 3)

360° rotation on base enabling different working positions.

Powered base, back and tilt for effortless positioning.

Maximum height of 140 cm allows you to work standing if desired.

#### Single leg

Single leg support which is electrically operated. SN-727 and SN-728

**360**º

 $360\ensuremath{^\circ}$  Rotation with foot lever for a perfect and controlled locking function