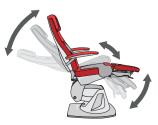

## Uncompromising approach to every treatment situation.

Let us help you choose a Zeta chair that will take your clinic to a whole new level.

Zeta can reach a perfect flat position at any height, for the maximum comfort of the operator while performing a clinical examination or professional treatment.

The swivel base, the minimum height to the floor and the folding arms, provide comfortable access for the patient.

Anatomical backrest with low hardness foam, for comfortable and relaxed treatment of patients.

Powered base, back and tilt for effortless positioning (Zeta 3)

360° rotation on base enabling different working positions.

Powered base, back and tilt for effortless positioning.

Maximum height of 140 cm allows you to work standing if desired.

#### **Multi-Positioning**

Articulated leg rests with angular width of 30°-30°, mounted on telescopic slides with travel up to 300 mm, tilting and vertically lift able with an amplitude angle by 90°, perfectly vertical to the ground in the rest position.