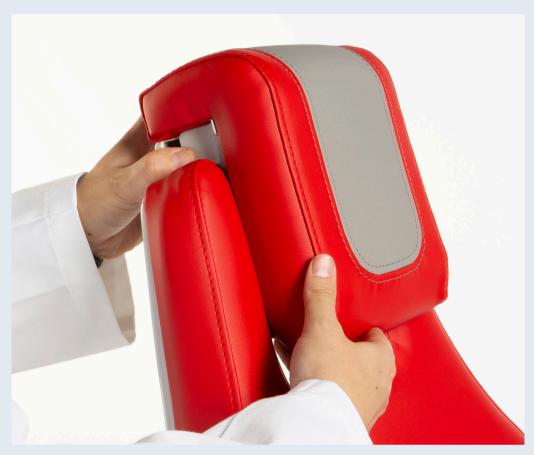

#### Comfort begins at the head

Make yourself and your patients comfortable. Adjust the headrest of your Zeta chair exactly to the comfort position. The fixed positions are precisely adapted to the anatomy.