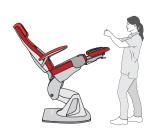

The swivel base, the minimum height to the floor and the folding arms, provide comfortable access for the patient.

Anatomical backrest with low hardness foam, for comfortable and relaxed treatment of patients.

#### **Padded access**

The exclusive seat design with side padded, ensures comfortable access for everyone and enable patients to transfer onto and off of the chair with minimal assistance.

#### Easy to get into and out of the chair

Upholstered arms make it easier for your patients to get into and out of the chair. They swing downwards and provide support and security during treatment, without you having to forgo freedom of movement. Arms lower with the chair back as well as swivel.