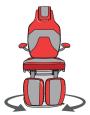

Powered base, back and tilt for effortless positioning (Zeta 3)

360° rotation on base enabling different working positions.

Powered base, back and tilt for effortless positioning.

Maximum height of 140 cm allows you to work standing if desired.

#### Single leg

Single leg support which is electrically operated. SN-727 and SN-728

**360**º

 $360\ensuremath{^\circ}$  Rotation with foot lever for a perfect and controlled locking function