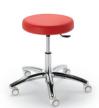

#### **MONZA - T**

It is possible to adjust the height of the stool through gas spring.