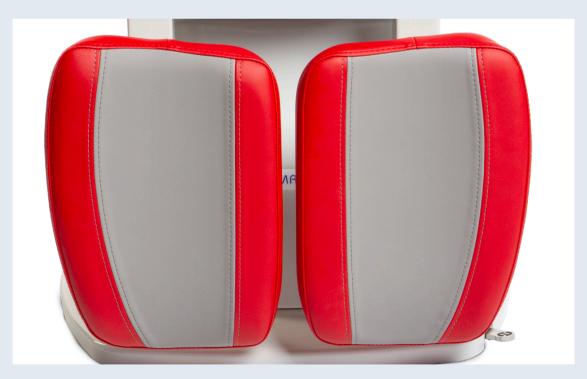

#### Comfort begins at the head

Make yourself and your patients comfortable. Adjust the headrest of your Zeta chair exactly to the comfort position. The fixed positions are precisely adapted to the anatomy.