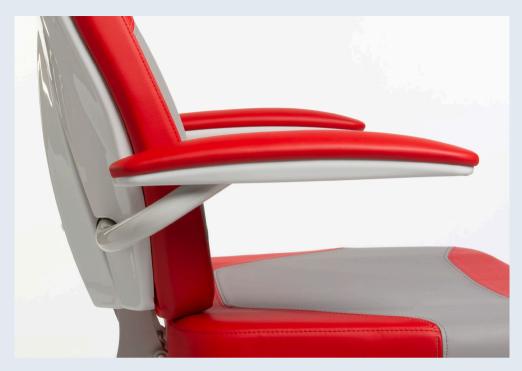

#### Easy to get into and out of the chair

Upholstered arms make it easier for your patients to get into and out of the chair. They swing downwards and provide support and security during treatment, without you having to forgo freedom of movement. Arms lower with the chair back as well as swivel.